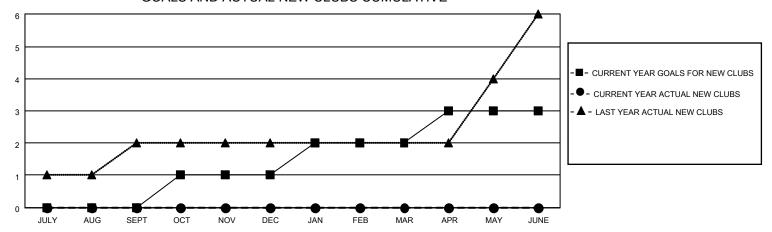

## GOALS AND ACTUAL NEW CLUBS CUMULATIVE

## MONTHLY MEMBERSHIP PROGRESS REPORT

LOCATION LEBANON District 351 Results as of: 7/31/2021

| Clubs         |               |             |               | Members               |                        |                         |                                                    |  |
|---------------|---------------|-------------|---------------|-----------------------|------------------------|-------------------------|----------------------------------------------------|--|
|               | RESULTS FOR   | R 2021-2022 |               | RESULTS FOR 2021-2022 |                        |                         |                                                    |  |
| QUARTER       | NEW CLUB GOAL | NEW CLUBS   | DROPPED CLUBS | QUARTER MEME          | BER GROWTH NET<br>GOAL | MEMBER GROWTH<br>ACTUAL | DROPPED<br>MEMBERS ACTUAL<br>(including transfers) |  |
| JULY/AUG/SEPT | 0             | 0           | 0             | JULY/AUG/SEPT         | 0                      | 37                      | 27                                                 |  |
| OCT/NOV/DEC   | 1             | 0           | 0             | OCT/NOV/DEC           | 15                     | 0                       | 0                                                  |  |
| JAN/FEB/MAR   | 1             | 0           | 0             | JAN/FEB/MAR           | 15                     | 0                       | 0                                                  |  |
| APR/MAY/JUNE  | 1             | 0           | 0             | APR/MAY/JUNE          | 20                     | 0                       | 0                                                  |  |