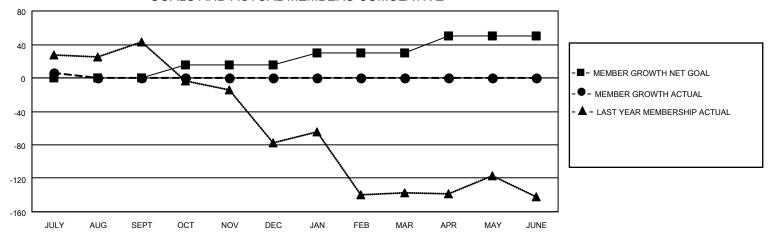

## GOALS AND ACTUAL MEMBERS CUMULATIVE

| DROPPED CLUBS: 0 |    | 15 CLUBS OF 114 ADDED 1 OR MORE<br>NEW MEMBERS | GENDER DISTRIBUTION  MALE 1,191 (54.51%) |              |     |
|------------------|----|------------------------------------------------|------------------------------------------|--------------|-----|
|                  |    |                                                |                                          | ,            |     |
|                  |    |                                                | FEMALE                                   | 994 (45.49%) |     |
| DROPPED MEMBERS  |    |                                                |                                          |              |     |
| DECEASED         | 0  | CLICK HERE FOR CUMULATIVE                      | TOTAL FAMILY UNIT MEMBERS                |              | 916 |
| CLUB CANCELLED   | 0  | MEMBERSHIP DATA                                |                                          |              |     |
| OTHER 27         |    |                                                | FAMILY MEMBERS PAYING HALF DUES          |              | 593 |
| TOTAL            | 27 |                                                |                                          |              |     |

## MONTHLY MEMBERSHIP PROGRESS REPORT

LOCATION LEBANON District 351 Results as of: 7/31/2021

| Clubs         |               |             |               | Members               |                        |                         |                                                    |  |
|---------------|---------------|-------------|---------------|-----------------------|------------------------|-------------------------|----------------------------------------------------|--|
|               | RESULTS FOR   | R 2021-2022 |               | RESULTS FOR 2021-2022 |                        |                         |                                                    |  |
| QUARTER       | NEW CLUB GOAL | NEW CLUBS   | DROPPED CLUBS | QUARTER MEME          | BER GROWTH NET<br>GOAL | MEMBER GROWTH<br>ACTUAL | DROPPED<br>MEMBERS ACTUAL<br>(including transfers) |  |
| JULY/AUG/SEPT | 0             | 0           | 0             | JULY/AUG/SEPT         | 0                      | 37                      | 27                                                 |  |
| OCT/NOV/DEC   | 1             | 0           | 0             | OCT/NOV/DEC           | 15                     | 0                       | 0                                                  |  |
| JAN/FEB/MAR   | 1             | 0           | 0             | JAN/FEB/MAR           | 15                     | 0                       | 0                                                  |  |
| APR/MAY/JUNE  | 1             | 0           | 0             | APR/MAY/JUNE          | 20                     | 0                       | 0                                                  |  |